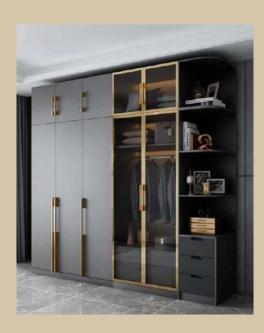

Design styles available in PARIS , SOFT, IPEK & HERMES

We Sell Theme Based Bed Sets. Some Of The Popular Bed Sets Include Turkey Bedroom & China Bedroom Set.

Wardrobes in furniture, is a large storage box usually equipped with Drawers, Mirror and other devices used for storing clothes. The wardrobes in our store are of best quality and are sold along with the bed.

## WARDROBE

Dressing tables are more than just a table to get ready, they also serve as storage solution which comes with an extra surface for placing items. As a standard offering Dressing tables are included with the Bed Sets or they can be can be purchased individually. Our products manufactured in Saudi Arabia and also imported from Turkey and China.