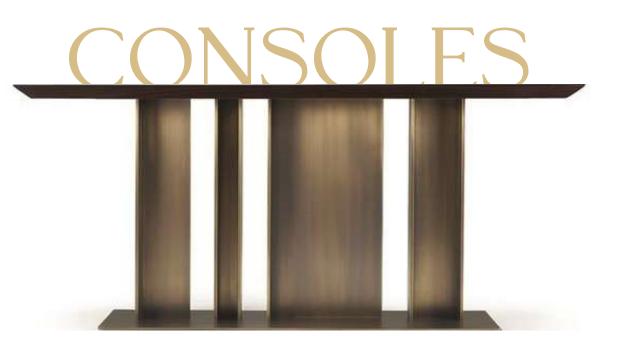

Design styles available in PARIS , SOFT, IPEK & HERMES

A Console table is a long shallow storage options usually placed up against a wall in an entryway or flush against a back of a couch. it is a great way to utilize small spaces to not only function but to also show off some of your home decor and personality.