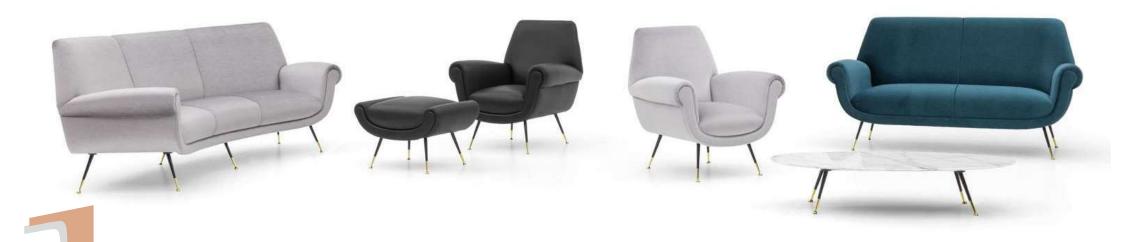

### **3D INTERIOR DESIGN** is the representation

of a fully furnished designed room incorporating Furniture, Textured materials along with Lighting & Decor in a 3D Perspective. We make 3D models as per your need. Our Talented team provide effortless monitoring, communicate on a timely basis for a feel hassle Experience.