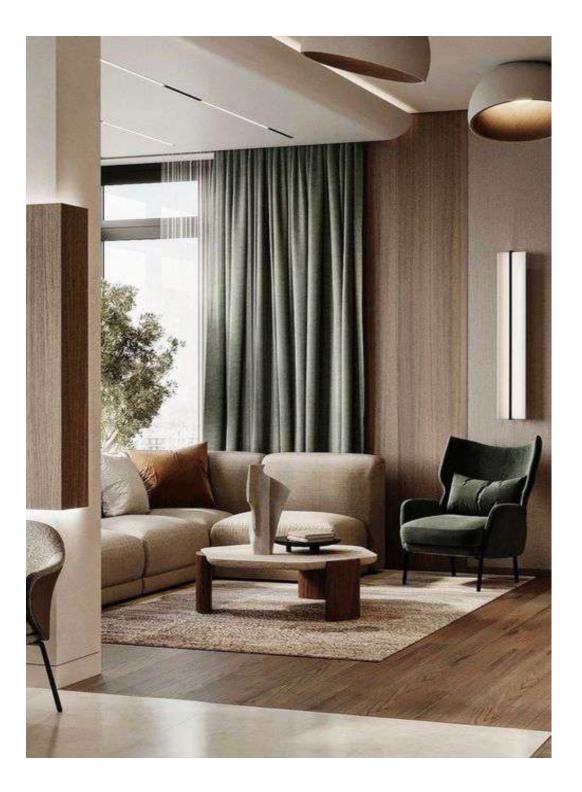

### **3D INTERIOR DESIGN** is the representation

of a fully furnished designed room incorporating Furniture, Textured materials along with Lighting & Decor in a 3D Perspective. We make 3D models as per your need. Our Talented team provide effortless monitoring, communicate on a timely basis for a feel hassle Experience.