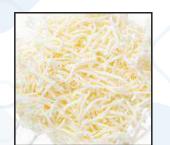

جبنة استامبلی Istambully cheese

جبنة كشكوال Kashkaval Cheese

مزرالا Mozeralla Sherdded

مزرالا Mozzarella Cheese

جبنة شيدر Red Chedder Cheese

جبنة شيدر White Chedder Cheesse

جبنة رومی Romi cheese

جبنة شلال Shilal Cheese